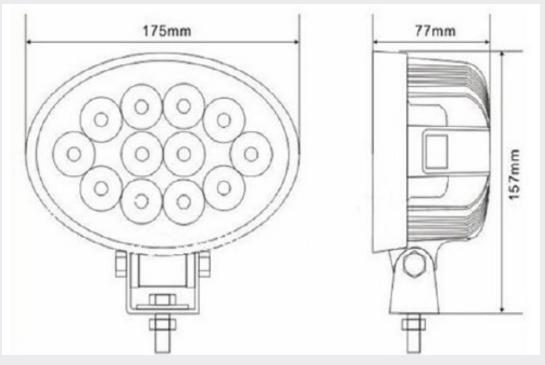

#### **TECHNICAL SPECIFICATIONS**

| Туре                  | Oval Work Light with Combo Beam FLOOD/SPOT |
|-----------------------|--------------------------------------------|
| LED's                 | 12 x 3W CREE LED's                         |
| Voltage               | 9-32V                                      |
| Power                 | 36W                                        |
| Lumens                | 3060 Lumens                                |
| Current Draw          | 2.25A @ 12VDC, 1.13A @ 24VDC               |
| Housing               | Die Cast Aluminium                         |
| Bracket               | SS304                                      |
| Lens                  | Polycarbonate                              |
| IP Rating             | IP67                                       |
| Weight                | 1.135Kg                                    |
| Dimensions            | See below diagram                          |
| Operating Temperature | -40°C ~ 85°C                               |
| StorageTemperature    | -50°C ~ 90°C                               |
| Certificate           | CE                                         |

## **TECHNICAL DRAWING**