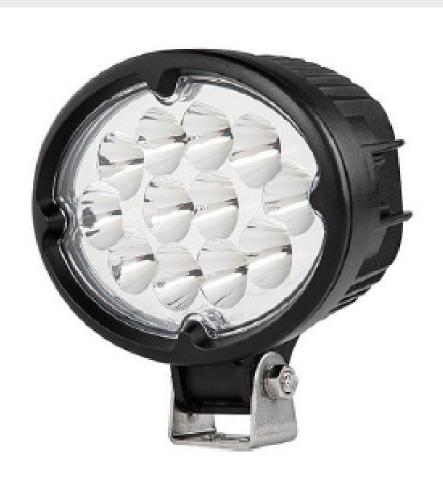

# 0-420-43 - Oval Work Lamp with Combo Beam

Durite's Oval Worklamp with Combo Beam SPOT / FLOOD. Power: 12 x 3W CREE LED Lumens: 3060LM. Voltage: 9 - 32V Waterproof & Dustproof:IP67, 50,000 hours lifespan, Operation Temp:-40°C-+85°C Die-cast aluminum housing, Durable polycarbonate lens, Stainless steel hardware, CE Approved.

#### **TECHNICAL SPECIFICATIONS**

| Туре                  | Oval Work Light with Combo Beam FLOOD/SPOT |
|-----------------------|--------------------------------------------|
| LED's                 | 12 x 3W CREE LED's                         |
| Voltage               | 9-32V                                      |
| Power                 | 36W                                        |
| Lumens                | 3060 Lumens                                |
| Current Draw          | 2.25A @ 12VDC, 1.13A @ 24VDC               |
| Housing               | Die Cast Aluminium                         |
| Bracket               | SS304                                      |
| Lens                  | Polycarbonate                              |
| IP Rating             | IP67                                       |
| Weight                | 1.135Kg                                    |
| Dimensions            | See below diagram                          |
| Operating Temperature | -40°C ~ 85°C                               |
| StorageTemperature    | -50°C ~ 90°C                               |
| Certificate           | CE                                         |